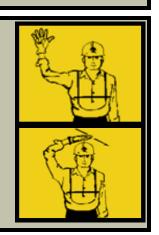

## **Load Released**

- Ensure all locks are unlocked
- Ensure container separates from the chassis in all four corners. Keep radio at the ready to yell "Come Back" or "Stop" immediately if needed,.
- Use Stop hand signal. Rule 1633 Fig. 16.5

## On lift:

- Signal "Up easy" first. Rule 1633 Fig. 16.3
- Ensure container has been floated free of the chassis/bombcart and no one is in bight. Rules 1452, 1453
- Then signal driver to pull forward with opposite hand and give crane "All Clear" signal. Fig. 16.2

## **Drivers Signals:**

- Signal driver with the opposite hand.
- Point finger in the direction you want them to move.
- Use fist to signal stop.