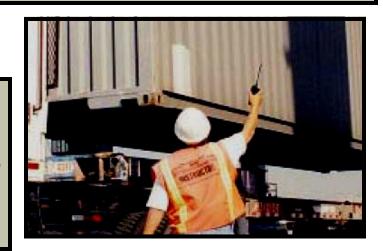

# Signaling Safety - Give Clear Signals:

## On lift:

- Signal "Up easy" first. Rule 1633 Fig. 16.3
- Ensure container has been floated free of the chassis/bombcart and no one is in bight. Rules 1452, 1453
- Then signal driver to pull forward with opposite hand and give crane "All Clear" signal. Fig. 16.2

## On landing:

- Float container before landing. Rule 1451.
- Signal "All Clear" when container has been landed securely on the chassis pins or in the bombcart.
- Ensure that you are in a safe location, then
- Signal driver to pull out after spreader is free of container.