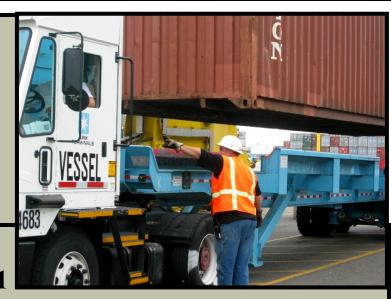

#### **Safe Position**

- Position yourself in a safe location where the crane operator can see you while signaling.
- Ensure that cone persons maintain safe positions.
- Never turn your back on the load, or any moving equipment.
- Ensure cone persons do not stand in the bight of a chassis. Rule 1622
- Ensure that loads do not go over drivers or cone persons. Rule 653
- Stand in the safety lane when tractors are moving.
- Never stand where the container may fall on or strike you.

#### Accurate line up

- Align the chassis straight in the lane.
- Control the position of the chassis/bombcart using the mark on the crane sill beam to align the container to the spreader.