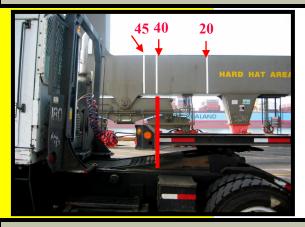

#### Accurate line up

- Align the chassis straight in the lane.
- Control the position of the chassis/bombcart using the mark on the crane sill beam to align the container to the spreader.