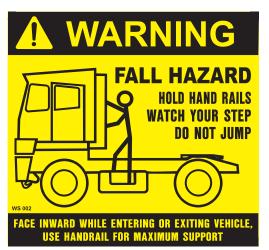

#### **Decal # WS-002**

6" x 6" FALL HAZARD labels are printed black on yellow, outdoor durable vinyl material with permanent adhesive.

### **Decal Price Sheet**

| PART NUMBER | DESCRIPTION                                                                                                                               | QUANTITY | COST PER DECAL |
|-------------|-------------------------------------------------------------------------------------------------------------------------------------------|----------|----------------|
| WS-001      | 6" x 6" FALL HAZARD labels are printed black on yellow, outdoor durable vinyl material with permanent adhesive.                           | 100      | \$ .90         |
|             |                                                                                                                                           | 200      | \$ .80         |
|             |                                                                                                                                           | 500      | \$ .75         |
|             |                                                                                                                                           | 2000     | \$ .60         |
|             |                                                                                                                                           | 5000     | \$ .45         |
| WS-002      | 6" x 6" FALL HAZARD labels are printed black on yellow, outdoor durable vinyl material with permanent adhesive.                           | 100      | \$ .90         |
|             |                                                                                                                                           | 200      | \$ .80         |
|             |                                                                                                                                           | 500      | \$ .75         |
|             |                                                                                                                                           | 2000     | \$ .60         |
|             |                                                                                                                                           | 5000     | \$ .45         |
| WS-003      | 14" x 17" CONTAINER GANTRY CRANE HAND SIGNALS labels are printed black on yellow, outdoor durable vinyl material with permanent adhesive. | 100      | \$6.10         |
|             |                                                                                                                                           | 200      | \$5.65         |
|             |                                                                                                                                           | 500      | \$4.95         |
|             |                                                                                                                                           | 2000     | \$4.00         |
|             |                                                                                                                                           | 5000     | \$3.50         |
| WS-004      | 6" x 6" FALL HAZARD labels are printed black on yellow, outdoor durable vinyl material with permanent adhesive.                           | 100      | \$ .90         |
|             |                                                                                                                                           | 200      | \$ .80         |
|             |                                                                                                                                           | 500      | \$ .75         |
|             | with permanent aunesive.                                                                                                                  | 2000     | \$ .60         |
|             |                                                                                                                                           | 5000     | \$ .45         |
|             |                                                                                                                                           |          |                |