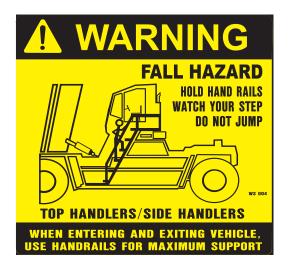

#### Decal # WS-004

6" x 6" FALL HAZARD labels are printed black on yellow, outdoor durable vinyl material with permanent adhesive.

### **Decal Price Sheet**

| PART NUMBER | DESCRIPTION                                                                                                                               | QUANTITY | COST PER DECAL |
|-------------|-------------------------------------------------------------------------------------------------------------------------------------------|----------|----------------|
| WS-001      | 6" x 6" FALL HAZARD labels are printed black on yellow, outdoor durable vinyl material with permanent adhesive.                           | 100      | \$ .90         |
|             |                                                                                                                                           | 200      | \$ .80         |
|             |                                                                                                                                           | 500      | \$ .75         |
|             |                                                                                                                                           | 2000     | \$ .60         |
|             |                                                                                                                                           | 5000     | \$ .45         |
| WS-002      | 6" x 6" FALL HAZARD labels are printed black on yellow, outdoor durable vinyl material with permanent adhesive.                           | 100      | \$ .90         |
|             |                                                                                                                                           | 200      | \$ .80         |
|             |                                                                                                                                           | 500      | \$ .75         |
|             |                                                                                                                                           | 2000     | \$ .60         |
|             |                                                                                                                                           | 5000     | \$ .45         |
| WS-003      | 14" x 17" CONTAINER GANTRY CRANE HAND SIGNALS labels are printed black on yellow, outdoor durable vinyl material with permanent adhesive. | 100      | \$6.10         |
|             |                                                                                                                                           | 200      | \$5.65         |
|             |                                                                                                                                           | 500      | \$4.95         |
|             |                                                                                                                                           | 2000     | \$4.00         |
|             |                                                                                                                                           | 5000     | \$3.50         |
| WS-004      | 6" x 6" FALL HAZARD labels are printed black on yellow, outdoor durable vinyl material with permanent adhesive.                           | 100      | \$ .90         |
|             |                                                                                                                                           | 200      | \$ .80         |
|             |                                                                                                                                           | 500      | \$ .75         |
|             | with permanent aunesive.                                                                                                                  | 2000     | \$ .60         |
|             |                                                                                                                                           | 5000     | \$ .45         |
|             |                                                                                                                                           |          |                |