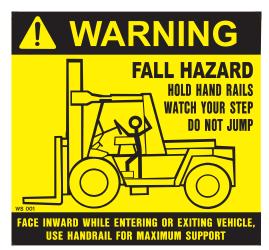

#### Decal # WS-001

6" x 6" FALL HAZARD labels are printed black on yellow, outdoor durable vinyl material with permanent adhesive.

### **Decal Price Sheet**

| PART NUMBER | DESCRIPTION                                                                                                                               | QUANTITY | COST PER DECAL |
|-------------|-------------------------------------------------------------------------------------------------------------------------------------------|----------|----------------|
| WS-001      | 6" x 6" FALL HAZARD labels are printed black on yellow, outdoor durable vinyl material with permanent adhesive.                           | 100      | \$ .90         |
|             |                                                                                                                                           | 200      | \$ .80         |
|             |                                                                                                                                           | 500      | \$ .75         |
|             |                                                                                                                                           | 2000     | \$ .60         |
|             |                                                                                                                                           | 5000     | \$ .45         |
| WS-002      | 6" x 6" FALL HAZARD labels are printed black on yellow, outdoor durable vinyl material with permanent adhesive.                           | 100      | \$ .90         |
|             |                                                                                                                                           | 200      | \$ .80         |
|             |                                                                                                                                           | 500      | \$ .75         |
|             |                                                                                                                                           | 2000     | \$ .60         |
|             |                                                                                                                                           | 5000     | \$ .45         |
| WS-003      | 14" x 17" CONTAINER GANTRY CRANE HAND SIGNALS labels are printed black on yellow, outdoor durable vinyl material with permanent adhesive. | 100      | \$6.10         |
|             |                                                                                                                                           | 200      | \$5.65         |
|             |                                                                                                                                           | 500      | \$4.95         |
|             |                                                                                                                                           | 2000     | \$4.00         |
|             |                                                                                                                                           | 5000     | \$3.50         |
| WS-004      | 6" x 6" FALL HAZARD labels are printed black on yellow, outdoor durable vinyl material with permanent adhesive.                           | 100      | \$ .90         |
|             |                                                                                                                                           | 200      | \$ .80         |
|             |                                                                                                                                           | 500      | \$ .75         |
|             | with permanent aunesive.                                                                                                                  | 2000     | \$ .60         |
|             |                                                                                                                                           | 5000     | \$ .45         |
|             |                                                                                                                                           |          |                |