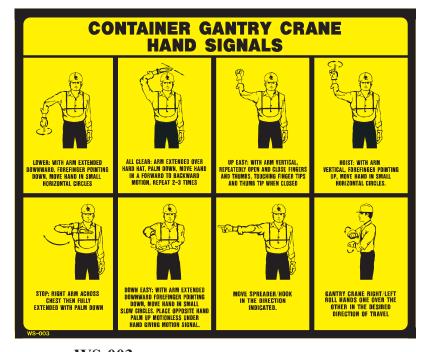

Further, in order to ensure consistency and safe signaling, the Joint PCMSC Safety Committee agreed to a uniform set of container gantry crane hand signals for use on container operations using a container gantry crane. Utilization of "special signals" appears to be allowed by ASME B30.2 Section 2-3.3.2. These hand signals will be taught by PMA in our General Safety Training. The signals should be posted in appropriate locations on the crane.

(NOTE: OSHA regulations in 29 CFR 1917.45 (10) require verbal communications between the operator's cab and the base of the gantry of all rail-mounted cranes. The hand signals must be used in conjunction with the Federal OSHA requirements. Hand signals only cannot be substituted.)

(NOTE: these signals did not replace the original ANSI type crane hand signals published for whirley cranes.)

PMA developed the new stickers and made the initial purchases for member companies. This bulletin outlines the source and pricing for additional member company purchases. These stickers could also be utilized by non member companies if applicable.

#### Decal # WS-003

17" x 14"

CONTAINER GANTRY CRANE HAND SIGNALS labels are printed black on yellow, outdoor durable vinyl material with permanent adhesive.

PHONE: (310) 547-0991

### **Decal Price Sheet**

| PART NUMBER | DESCRIPTION                                                                                                                               | QUANTITY | COST PER DECAL |
|-------------|-------------------------------------------------------------------------------------------------------------------------------------------|----------|----------------|
| WS-001      | 6" x 6" FALL HAZARD labels are printed black on yellow, outdoor durable vinyl material with permanent adhesive.                           | 100      | \$ .90         |
|             |                                                                                                                                           | 200      | \$ .80         |
|             |                                                                                                                                           | 500      | \$ .75         |
|             |                                                                                                                                           | 2000     | \$ .60         |
|             |                                                                                                                                           | 5000     | \$ .45         |
| WS-002      | 6" x 6" FALL HAZARD labels are printed black on yellow, outdoor durable vinyl material with permanent adhesive.                           | 100      | \$ .90         |
|             |                                                                                                                                           | 200      | \$ .80         |
|             |                                                                                                                                           | 500      | \$ .75         |
|             |                                                                                                                                           | 2000     | \$ .60         |
|             |                                                                                                                                           | 5000     | \$ .45         |
| WS-003      | 14" x 17" CONTAINER GANTRY CRANE HAND SIGNALS labels are printed black on yellow, outdoor durable vinyl material with permanent adhesive. | 100      | \$6.10         |
|             |                                                                                                                                           | 200      | \$5.65         |
|             |                                                                                                                                           | 500      | \$4.95         |
|             |                                                                                                                                           | 2000     | \$4.00         |
|             |                                                                                                                                           | 5000     | \$3.50         |
| WS-004      | 6" x 6" FALL HAZARD labels are printed black on yellow, outdoor durable vinyl material with permanent adhesive.                           | 100      | \$ .90         |
|             |                                                                                                                                           | 200      | \$ .80         |
|             |                                                                                                                                           | 500      | \$ .75         |
|             | with permanent aunesive.                                                                                                                  | 2000     | \$ .60         |
|             |                                                                                                                                           | 5000     | \$ .45         |
|             |                                                                                                                                           |          |                |